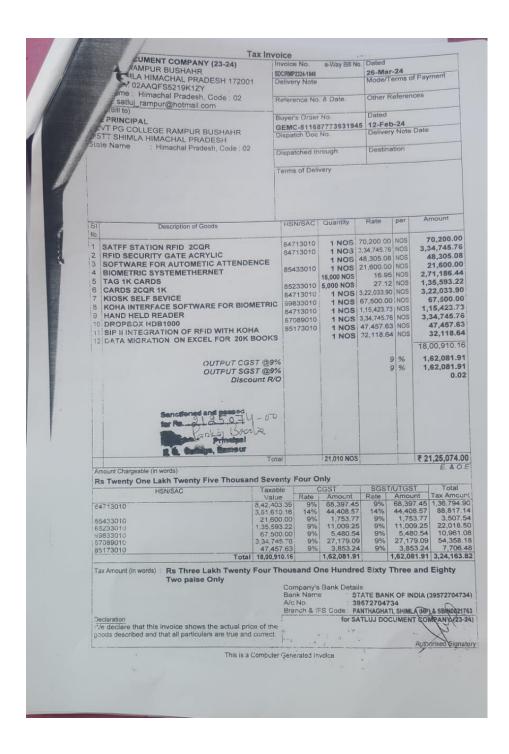

This is to certify that the componels and soy the library automation has actually seen and installed in the library on por the mentioned in the work order. This is the that the compounts mutioned in the invice map-2324-1846, dated 26 march- 24 has on the page no. 69 and duly news fired & library committee. Hence the committee the palymet may be released to the set Docquet Kompang. Library Committee: Purchase committee ASSI Cibrassan Sudder Kumar Costage Cader) Cost F.G. College, Ramker Bushahr (H.P.)