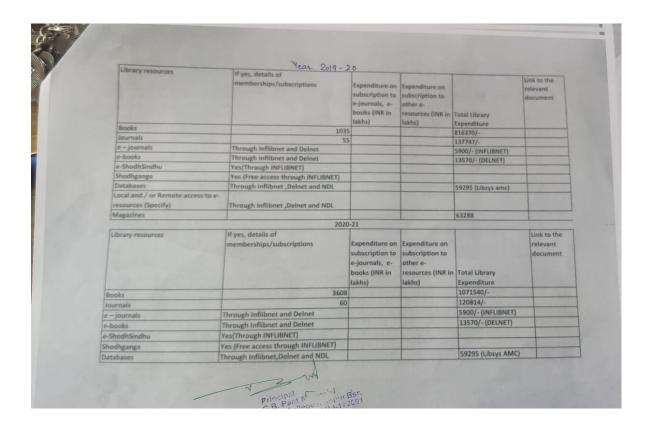

#### Supporting Document for 4.2.1

4.2.1 Library is automated with digital facilities using Integrated Library Management System (ILMS), adequate subscriptions to e-resources and journals are made. The library is optimally used by the faculty and students.