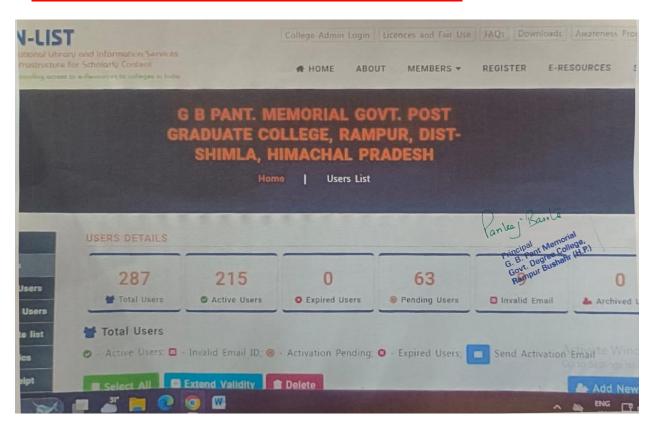

-172001

PS- 5900 = 10

Sincerely Yours

Infocity, P.B. No. 4, Gandhinagar - 382007, Gujarat, INDIA इन्पोसीटी, पो.बो. नं. ४, गांधीनगर - ३८२००७, गुजरात (घरत) Ph.: +91-79-23268000, Fax: +91-79-23268222, http://www.inflibnet.ac.in

This is to certify that the componels and soy the library automation has actually seen and installed in the library on por the mentioned in the work order. This is the that the compounts mutioned in the invice map-2324-1846, dated 26 march- 24 has on the page no. 69 and duly news fired & library committee. Hence the committee the palymet may be released to the set Docquet Kompang. Library Committee: Purchase committee ASSI Cibrassan Sudder Kumar Costage Cader) Cost F.G. College, Ramker Bushahr (H.P.)

## 2. Screenshot for College as a registered member in N-LIST:



## 3.. Screenshot for User details in N-LIST:



#### 4. SOUL 3.0 up gradation Bill





ding Upgradtion of the Existing SOUL 2.0 Software to SOUL 3.0 along with Upgradation to full Ed

Ma'am,

As per the Telephonic conversation about the upgrade of Soul 3.0, please visit this link given below and fill the requisition form.

https://soul.inflibnet.ac.in/requisition.php

The system specifications for SOUL 3.0 server installation are given below:
Hardware Requirements: Processor Speed: 1.8 GHz or higher, RAM: Minimum 2 GB for 32-bit and 4 GB for 64-bit / 8 GB recommended for Server the system, Free Hard Disk Space: Minimum 10 GB Free, Screen Resolution: Minimum 1366 x 768

OS Requirements: Windows 10 or higher, Windows Server 2012/2016/2019 or higher.

The Payment details: The installation