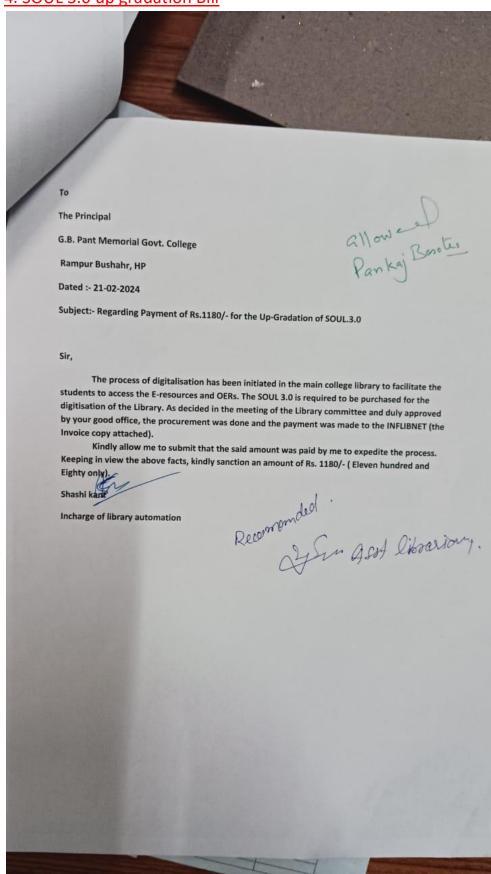

#### 4. SOUL 3.0 up gradation Bill

ding Upgradtion of the Existing SOUL 2.0 Software to SOUL 3.0 along with Upgradation to full Ed

Ma'am,

As per the Telephonic conversation about the upgrade of Soul 3.0, please visit this link given below and fill the requisition form.

OS Requirements: Windows 10 or higher, Windows Server 2012/2016/2019 or higher.

The Payment details: The installation charges of Rs. 1180/- including 18% GST should be made through Demand Draft drawn on any Nationalized Bank, in favour of "INFLIBNET Centre" payable at "Gandhinagar". You can also make online payments. (In case of online payment kindly intimate us with UTR No)