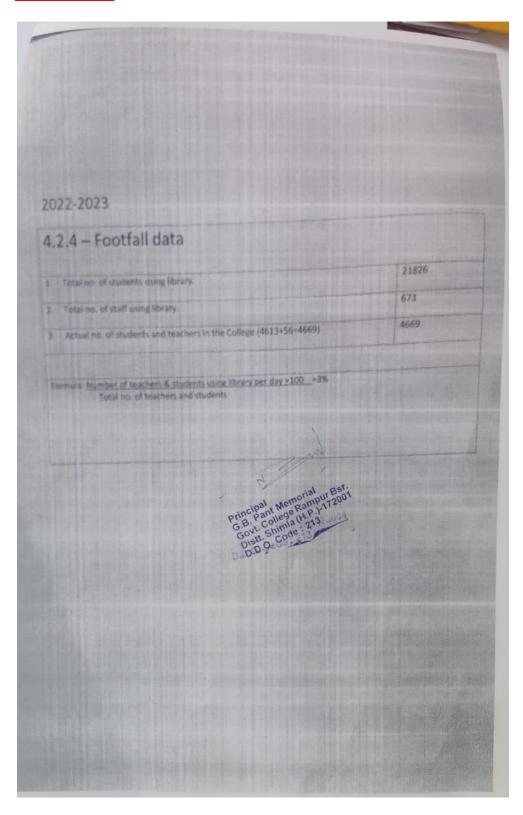

#### Supporting Document for 4.2.1

4.2.1 Library is automated with digital facilities using Integrated Library Management System (ILMS), adequate subscriptions to e-resources and journals are made. The library is optimally used by the faculty and students.