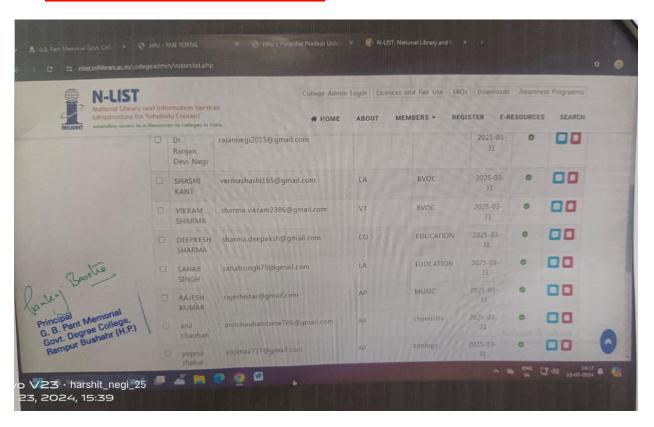

, P.B. No. 4, Gandhinagar - 382007, Gujarat, INDIA इन्पोसीटी, पो.बो. नं. ४, गांधीनगर - ३८२००७, गुजरात (घरत) Ph.: +91-79-23268000, Fax: +91-79-23268222, http://www.inflibnet.ac.in

This is to certify that the componels and soy the library automation has actually seen and installed in the library on por the mentioned in the work order. This is the that the compounts mutioned in the invice map-2324-1846, dated 26 march- 24 has on the page no. 69 and duly news fired & library committee. Hence the committee the palymet may be released to the set Docquet Kompang. Library Committee: Purchase committee ASSI Cibrassan Sudder Kumar Costage Cader) Cost F.G. College, Ramker Bushahr (H.P.)

## 2. Screenshot for College as a registered member in N-LIST:



## 3.. Screenshot for User details in N-LIST:



#### 4. SOUL 3.0 up gradation Bill





ding Upgradtion of the Existing SOUL 2.0 Software to SOUL 3.0 along with Upgradation to full Ed

Ma'am,

As per the Telephonic conversation about the upgrade of Soul 3.0, please visit this link given below and fill the requisition form.

https://soul.inflibnet.ac.in/requisition.php

The system specifications for SOUL 3.0 server installation are given below:
Hardware Requirements: Processor Speed: 1.8 GHz or higher, RAM: Minimum 2 GB for 32-bit and 4 GB for 64-bit / 8 GB recommended for Server the system, Free Hard Disk Space: Minimum 10 GB Free, Screen Resolution: Minimum 1366 x 768

OS Requirements: Windows 10 or higher, Windows Server 2012/2016/2019 or higher.

The Payment details: The installation charges of Rs. 1180/- including 18% GST should b